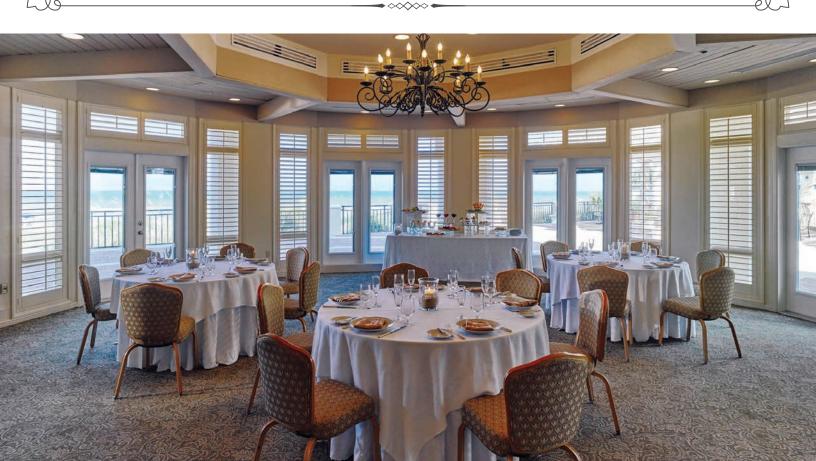

# MEETINGS

Perfectly scaled for small to mid-sized gatherings, The Lodge & Club Ponte Vedra Beach offers just over 13,000 square feet of meeting and banquet space spread across seven versatile rooms. Groups of 10 to 150 will enjoy dramatic ocean views, exceptional personal service and an atmosphere of ease and comfort. Our audiovisual team is always close at hand to assist with even the most technical presentations.

**EVENTS** 

Whether you're planning an event for 10, or more than 100, there's no limit to what can be created. Enjoy a cookout on the beach or a black-tie ballroom affair. Host a teambuilding golf tournament or yoga retreat. Delight in the simple pleasure of an oceanfront coffee break. Our expert event planners and seasoned catering team work in symphony to capture the magic in every moment.

## LODGE & CLUB PONTE VEDRA BEACH CAPACITY

GROUP CAPCITY CHART

| Room               | Width | Length | Square | Classroom | Theatre | Conference | U-Shape | Hollow | Reception | Banquet |
|--------------------|-------|--------|--------|-----------|---------|------------|---------|--------|-----------|---------|
| Ocean Room         | -     | -      | 2,555  | -         | -       | -          | -       | _      | 215       | 156     |
| Ocean I            | 17′   | 17′    | 289    | 18        | 24      | 14         | 11      | 14     | 25        | 16      |
| Ocean II           | 30′   | 54′    | 1,620  | 96        | 140     | 102        | 67      | 80     | 140       | 100     |
| Ocean III          | 38′   | 17′    | 646    | 40        | 60      | 34         | 31      | 34     | 50        | 40      |
| Wine Room          | 17′   | 18′    | 306    | 18        | 24      | 14         | 11      | 14     | 16        | 16      |
| Palm Room          | 31′   | 56′    | 1,736  | 100       | 200     | 50         | 55      | 66     | 150       | 100     |
| Palm East          | 31′   | 28′    | 868    | 48        | 100     | 25         | 27      | 36     | 75        | 50      |
| Palm West          | 31′   | 28′    | 868    | 48        | 100     | 25         | 27      | 36     | 75        | 50      |
| Conservatory       | 33′   | 33′    | 1,089  | 40        | 80      | 32         | 24      | 32     | 75        | 60      |
| Palm Assembly      | -     | -      | 1,200  | -         | _       | _          | -       | -      | 75        | -       |
| Fountain Courtyard | -     | -      | 2,500  | -         | -       | -          | -       | -      | 200       | -       |
| Trellis            | -     | -      | 4,000  | -         | _       | -          | -       | -      | 200       | 150     |