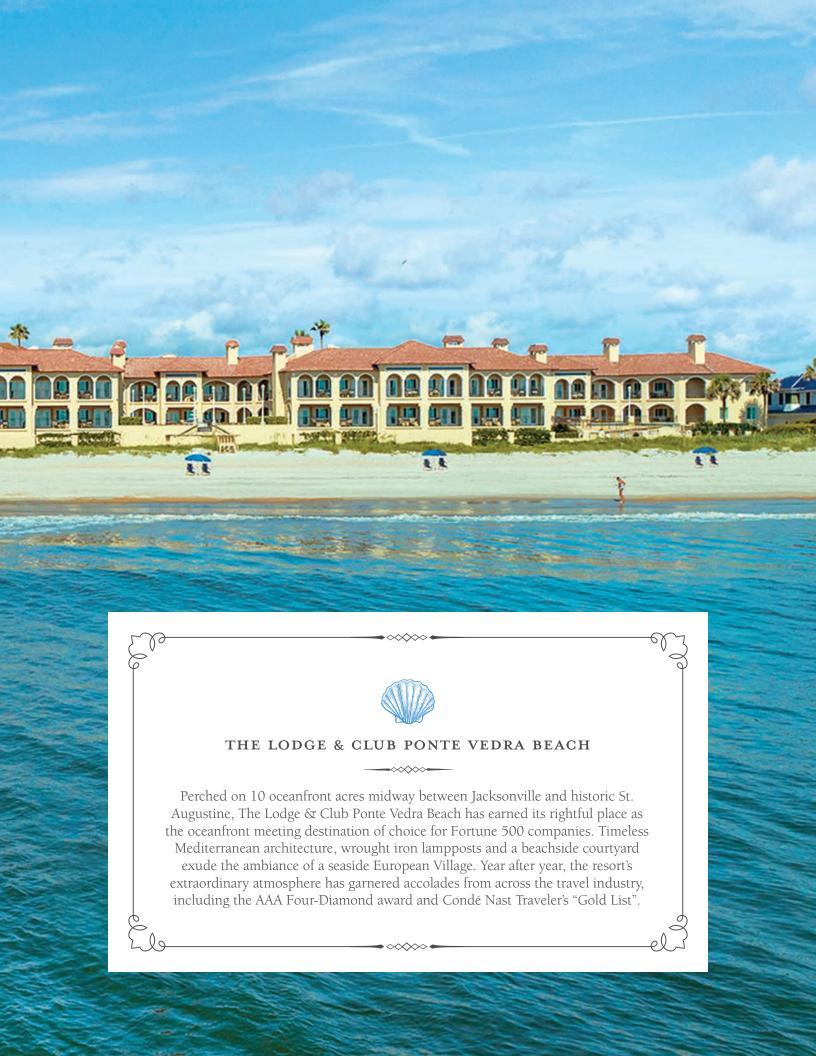

### DINING

Every meal at The Lodge & Club Ponte Vedra Beach comes with stunning ocean views topped with sunshine or stars. From resort casual to utterly relaxed, you'll find a variety of restaurants to match your mood.