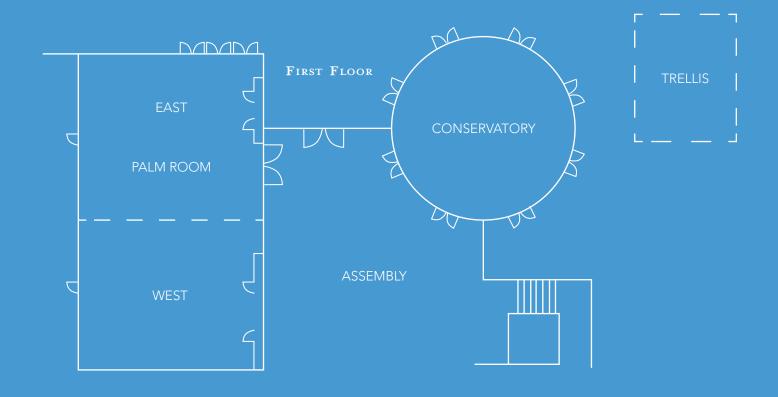

## LODGE & CLUB PONTE VEDRA BEACH CAPACITY

GROUP CAPCITY CHART

| Room               | Width | Length | Square | Classroom | Theatre | Conference | U-Shape | Hollow | Reception | Banquet |
|--------------------|-------|--------|--------|-----------|---------|------------|---------|--------|-----------|---------|
| Ocean Room         | -     | -      | 2,555  | -         | -       | -          | -       | _      | 215       | 156     |
| Ocean I            | 17′   | 17′    | 289    | 18        | 24      | 14         | 11      | 14     | 25        | 16      |
| Ocean II           | 30′   | 54′    | 1,620  | 96        | 140     | 102        | 67      | 80     | 140       | 100     |
| Ocean III          | 38′   | 17′    | 646    | 40        | 60      | 34         | 31      | 34     | 50        | 40      |
| Wine Room          | 17′   | 18′    | 306    | 18        | 24      | 14         | 11      | 14     | 16        | 16      |
| Palm Room          | 31′   | 56′    | 1,736  | 100       | 200     | 50         | 55      | 66     | 150       | 100     |
| Palm East          | 31′   | 28′    | 868    | 48        | 100     | 25         | 27      | 36     | 75        | 50      |
| Palm West          | 31′   | 28′    | 868    | 48        | 100     | 25         | 27      | 36     | 75        | 50      |
| Conservatory       | 33′   | 33′    | 1,089  | 40        | 80      | 32         | 24      | 32     | 75        | 60      |
| Palm Assembly      | -     | -      | 1,200  | -         | _       | _          | -       | -      | 75        | -       |
| Fountain Courtyard | -     | -      | 2,500  | -         | -       | -          | -       | -      | 200       | -       |
| Trellis            | -     | -      | 4,000  | -         | _       | -          | -       | -      | 200       | 150     |

### THE LODGE & CLUB PONTE VEDRA BEACH FLOOR PLAN

14