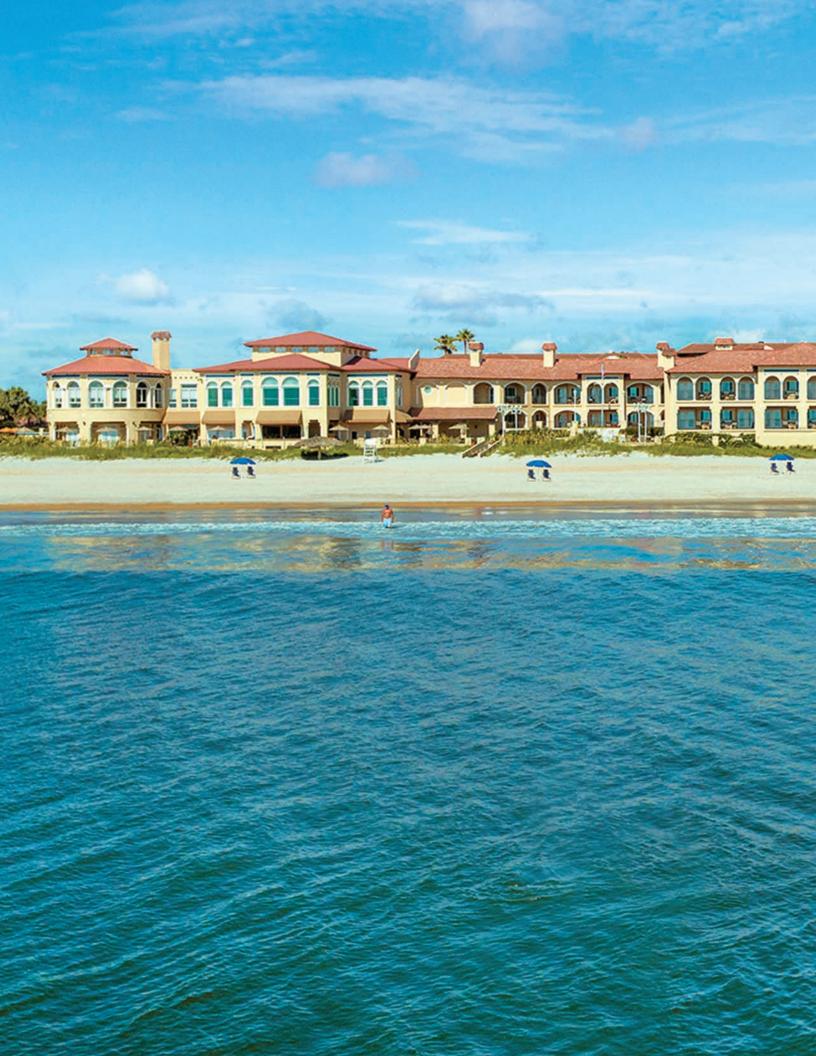

# MEETINGS

Perfectly scaled for small to mid-sized gatherings, The Lodge & Club Ponte Vedra Beach offers just over 13,000 square feet of meeting and banquet space spread across seven versatile rooms. Groups of 10 to 150 will enjoy dramatic ocean views, exceptional personal service and an atmosphere of ease and comfort. Our audiovisual team is always close at hand to assist with even the most technical presentations.











**EVENTS** 

Whether you're planning an event for 10, or more than 100, there's no limit to what can be created. Enjoy a cookout on the beach or a black-tie ballroom affair. Host a teambuilding golf tournament or yoga retreat. Delight in the simple pleasure of an oceanfront coffee break. Our expert event planners and seasoned catering team work in symphony t