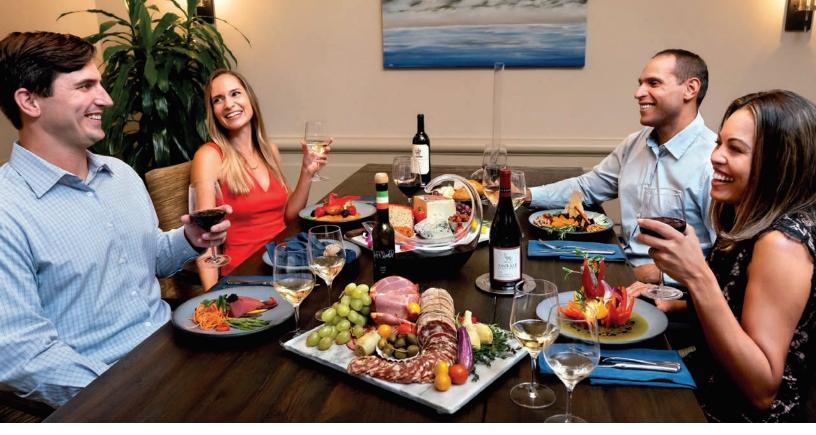

### DINING

Every meal at The Lodge & Club Ponte Vedra Beach comes with stunning ocean views topped with sunshine or stars. From resort casual to utterly relaxed, you'll find a variety of restaurants to match your mood.

# Sea View Grille

Prominently situated atop The Lodge & Club Ponte Vedra Beach, the aptly named Sea View Grille offers expansive views of the sea and sky. Here, the culinary experience combines traditional cuisine with stylish, innovative presentation.