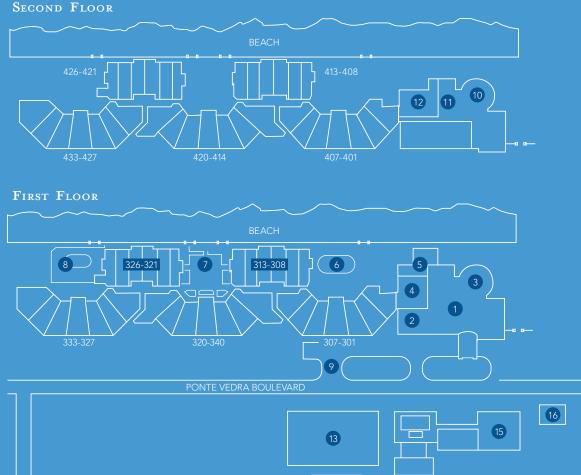

### THE LODGE & CLUB PONTE VEDRA BEACH FLOOR PLAN

14

### THE LODGE & CLUB PONTE VEDRA BEACH FLOOR PLAN

- 1. Lobby
- 2. Lobby Shop
- 3. Conservatory
- 4. PALM ROOM
- 5. THE OASIS
- 6. Adult Pool & Jacuzzi
- 7. FOUNTAIN COURTYARD
- 8. OCEAN LAWN
- 9. PARKING GARAGE
- 10. SEA VIEW GRILLE
- 11. SEA VIEW LOUNGE
- 12. OCEAN ROOM
- 13. Family & Lap Pool
- 14. BAREFOOT BISTRO
- 15. THE FITNESS CENTER
- 16. GUARD HOUSE