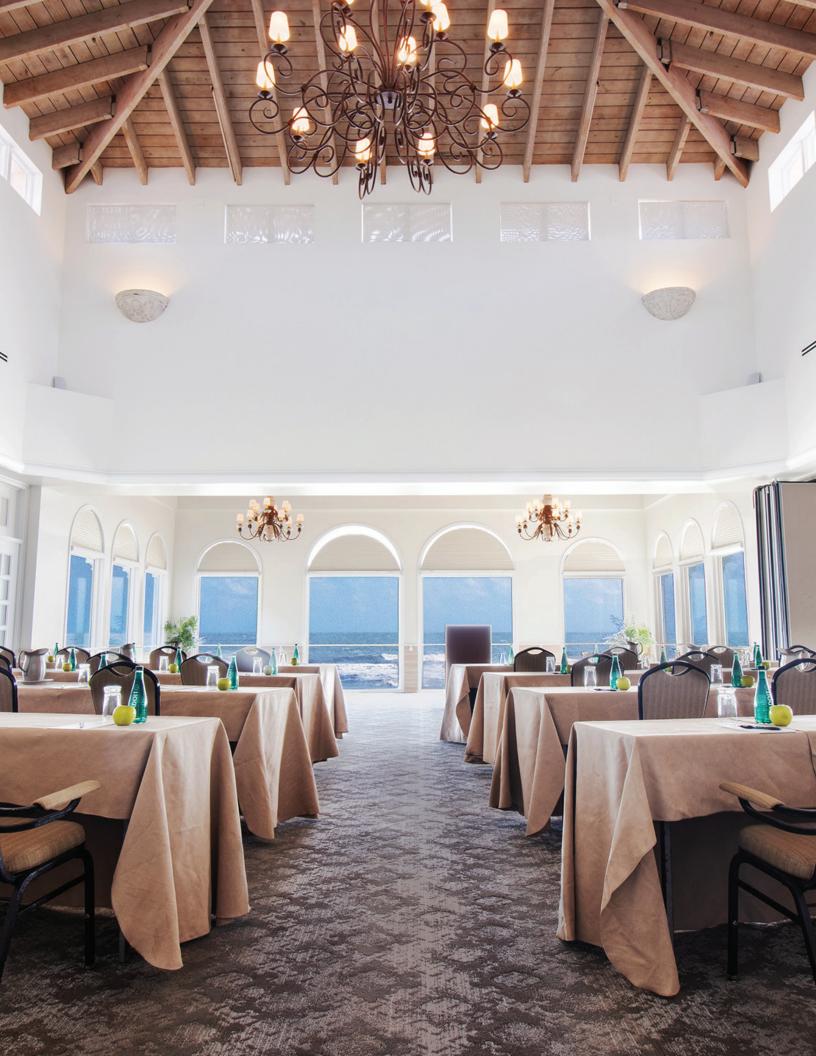

# MEETINGS

Perfectly scaled for small to mid-sized gatherings, The Lodge & Club Ponte Vedra Beach offers just over 13,000 square feet of meeting and banquet space spread across seven versatile rooms. Groups of 10 to 150 will enjoy dramatic ocean views, exceptional personal service and an atmosphere of ease and comfort. Our audiovisual team is always close at hand to assist with even the most technical presentations.