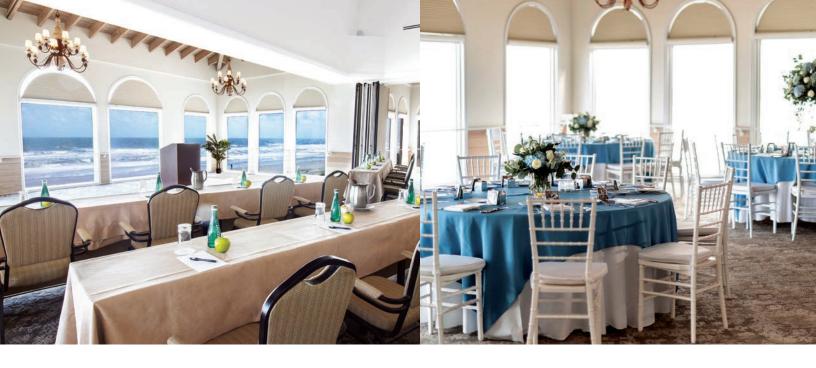

# MEETINGS

Perfectly scaled for small to mid-sized gatherings, The Lodge & Club Ponte Vedra Beach offers just over 13,000 square feet of meeting and banquet space spread across seven versatile rooms. Groups of 10 to 150 will enjoy dramatic ocean views, exceptional personal service and an atmosphere of ease and comfort. Our audiovisual team is always close at hand to assist with even the most technical presentations.

**EVENTS** 

Whether you're planning an event for 10, or more than 100, there's no limit to what can be created. Enjoy a cookout on the beach or a black-tie ballroom affair. Host a teambuilding golf tournament or yoga retreat. Delight in the simple pleasure of an oceanfront coffee break. Our expert event planners and seasoned catering team work in symphony to capture the magic in every moment.

## LODGE & CLUB PONTE VEDRA BEACH CAPACITY

GROUP CAPCITY CHART

| Room               | Width | Length | Square | Classroom | Theatre | Conference | U-Shape | Hollow | Reception | Banquet |
|--------------------|-------|--------|--------|-----------|---------|------------|---------|--------|-----------|---------|
| Ocean Room         | -     | -      | 2,555  | -         | -       | -          | -       | _      | 215       | 156     |
| Ocean I            | 17′   | 17′    | 289    | 18        | 24      | 14         | 11      | 14     | 25        | 16      |
| Ocean II           | 30′   | 54′    | 1,620  | 96        | 140     | 102        | 67      | 80     | 140       | 100     |
| Ocean III          | 38′   | 17′    | 646    | 40        | 60      | 34         | 31      | 34     | 50        | 40      |
| Wine Room          | 17′   | 18′    | 306    | 18        | 24      | 14         | 11      | 14     | 16        | 16      |
| Palm Room          | 31′   | 56′    | 1,736  | 100       | 200     | 50         | 55      | 66     | 150       | 100     |
| Palm East          | 31′   | 28′    | 868    | 48        | 100     | 25         | 27      | 36     | 75        | 50      |
| Palm West          | 31′   | 28′    | 868    | 48        | 100     | 25         | 27      | 36     | 75        | 50      |
| Conservatory       | 33′   | 33′    | 1,089  | 40        | 80      | 32         | 24      | 32     | 75        | 60      |
| Palm Assembly      | -     | -      | 1,200  | -         | _       | _          | -       | -      | 75        | -       |
| Fountain Courtyard | -     | -      | 2,500  | -         | -       | -          | -       | -      | 200       | -       |
| Trellis            | -     | -      | 4,000  | -         | _       | -          | -       | -      | 200       | 150     |