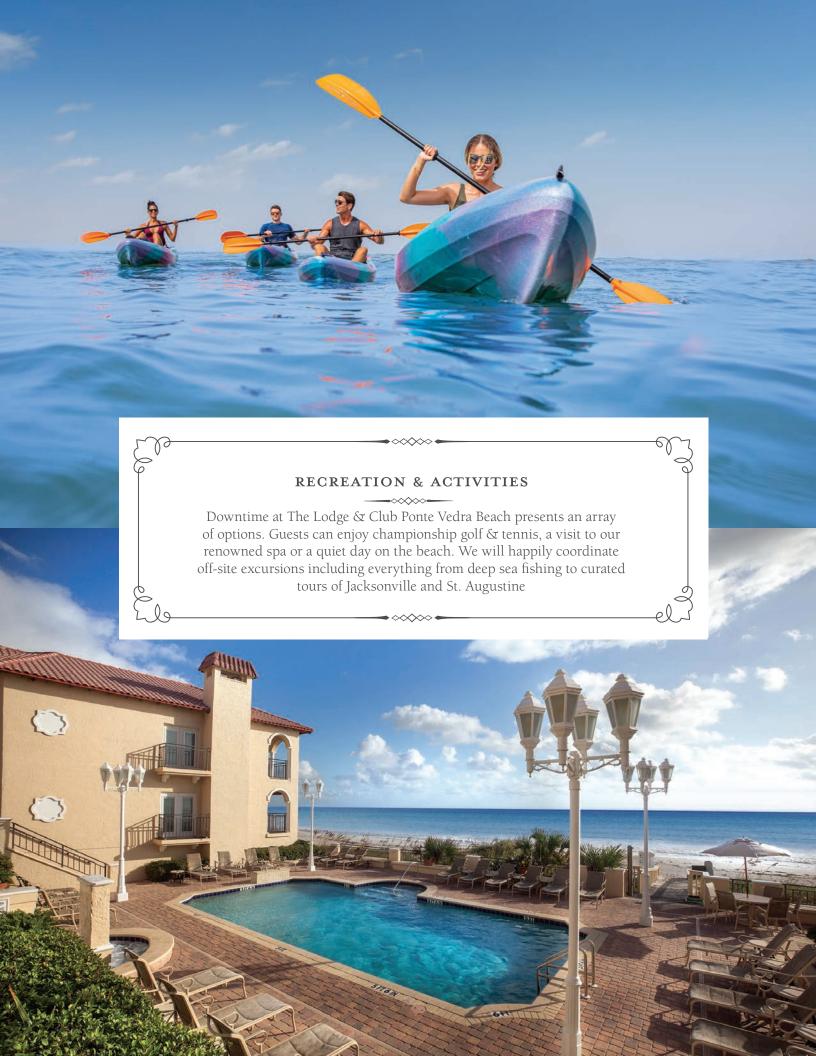

#### **ENJOY**

- Two heated pools including an adults-only lap pool.
- State-of-the-art fitness center with resistance equipment, free weights, treadmills, elliptical cross trainers, Stairmasters, stationary bicycles, rowing machines and an aerobics studio with more than 50 complimentary exercise classes per week.
- Beach activities include biking, sailing, kayaking and paddleboarding.
- Boutique with merchandise ranging from fashion apparel and logo items to art and specialty gifts.