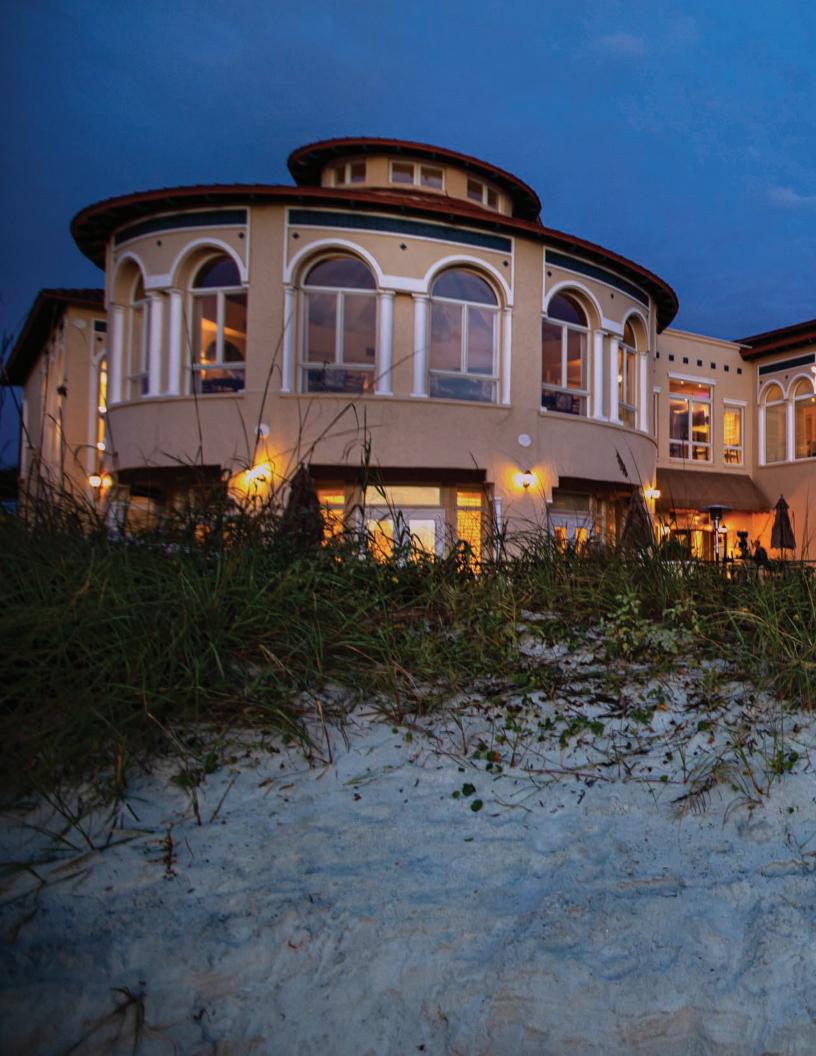

# Sea View Grille

Prominently situated atop The Lodge & Club Ponte Vedra Beach, the aptly named Sea View Grille offers expansive views of the sea and sky. Here, the culinary experience combines traditional cuisine with stylish, innovative presentation.

### Sea View Lounge

With ocean views and a cozy fireplace, this bar and lounge area just outside the Sea View Grille is an inviting place to unwind with a crafted cocktail or a light bite as the world rolls by.