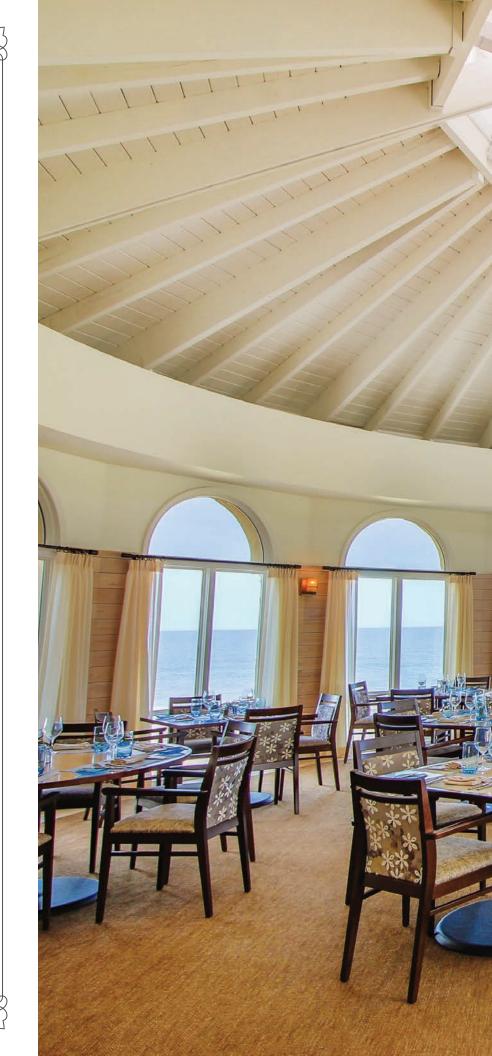

# Sea View Grille

Prominently situated atop The Lodge & Club Ponte Vedra Beach, the aptly named Sea View Grille offers expansive views of the sea and sky. Here, the culinary experience combines traditional cuisine with stylish, innovative presentation.