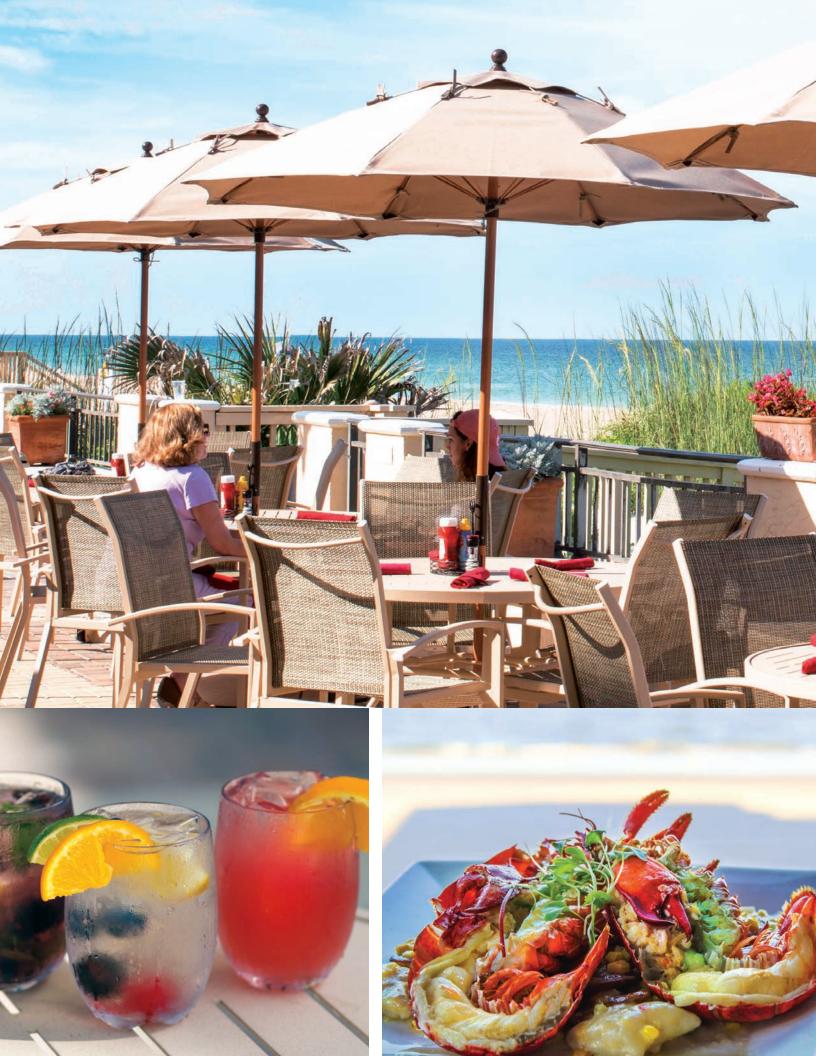

# The Oasis

Dine al fresco beneath a canopy of umbrellas at this breezy, oceanfront escape. A diverse menu includes everything from fresh salads and sandwiches to the region's best grilled seafood.