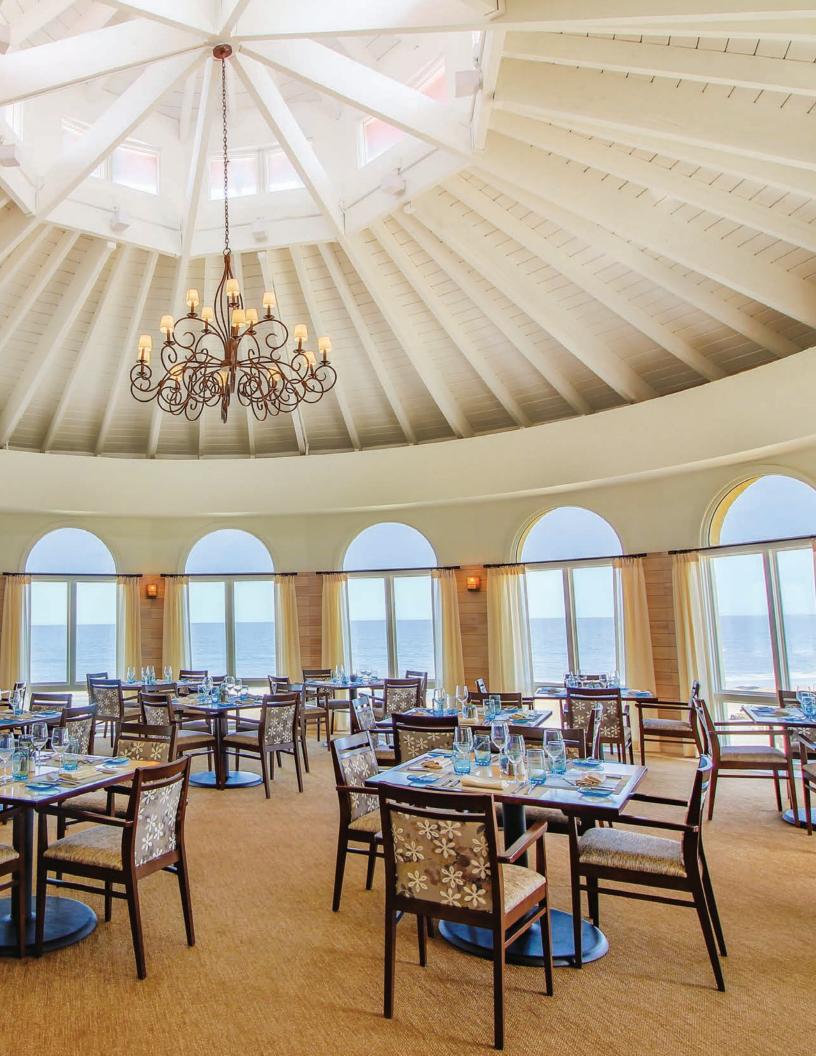

# Sea View Grille

Prominently situated atop The Lodge & Club Ponte Vedra Beach, the aptly named Sea View Grille offers expansive views of the sea and sky. Here, the culinary experience combines traditional cuisine with stylish, innovative presentation.

### Sea View Lounge

With ocean views and a cozy fireplace, this bar and lounge area just outside the Sea View Grille is an inviting place to unwind with a crafted cocktail or a light bite as the world rolls by.