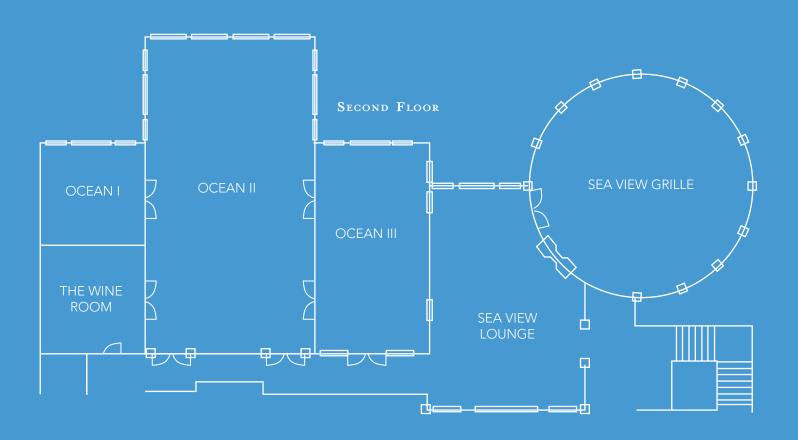

## LODGE & CLUB PONTE VEDRA BEACH CAPACITY

GROUP CAPCITY CHART

| Room               | Width | Length | Square | Classroom | Theatre | Conference | U-Shape | Hollow | Reception | Banquet |
|--------------------|-------|--------|--------|-----------|---------|------------|---------|--------|-----------|---------|
| Ocean Room         | -     | -      | 2,555  | -         | -       | -          | -       | _      | 215       | 156     |
| Ocean I            | 17′   | 17′    | 289    | 18        | 24      | 14         | 11      | 14     | 25        | 16      |
| Ocean II           | 30′   | 54′    | 1,620  | 96        | 140     | 102        | 67      | 80     | 140       | 100     |
| Ocean III          | 38′   | 17′    | 646    | 40        | 60      | 34         | 31      | 34     | 50        | 40      |
| Wine Room          | 17′   | 18′    | 306    | 18        | 24      | 14         | 11      | 14     | 16        | 16      |
| Palm Room          | 31′   | 56′    | 1,736  | 100       | 200     | 50         | 55      | 66     | 150       | 100     |
| Palm East          | 31′   | 28′    | 868    | 48        | 100     | 25         | 27      | 36     | 75        | 50      |
| Palm West          | 31′   | 28′    | 868    | 48        | 100     | 25         | 27      | 36     | 75        | 50      |
| Conservatory       | 33′   | 33′    | 1,089  | 40        | 80      | 32         | 24      | 32     | 75        | 60      |
| Palm Assembly      | -     | -      | 1,200  | -         | _       | _          | -       | -      | 75        | -       |
| Fountain Courtyard | -     | -      | 2,500  | -         | -       | -          | -       | -      | 200       | -       |
| Trellis            | -     | -      | 4,000  | -         | _       | -          | -       | -      | 200       | 150     |

### THE LODGE & CLUB PONTE VEDRA BEACH FLOOR PLAN

14