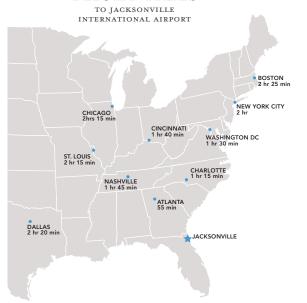

| -       | -      | 200       | -       |
| Trellis            | -     | -      | 4,000  | -         | _       | -          | -       | -      | 200       | 150     |

### THE LODGE & CLUB PONTE VEDRA BEACH FLOOR PLAN









14



### THE LODGE & CLUB PONTE VEDRA BEACH FLOOR PLAN

- 1. Lobby
- 2. Lobby Shop
- 3. Conservatory
- 4. PALM ROOM
- 5. THE OASIS
- 6. Adult Pool & Jacuzzi
- 7. FOUNTAIN COURTYARD
- 8. OCEAN LAWN
- 9. PARKING GARAGE
- 10. SEA VIEW GRILLE
- 11. SEA VIEW LOUNGE
- 12. OCEAN ROOM
- 13. Family & Lap Pool
- 14. BAREFOOT BISTRO
- 15. THE FITNESS CENTER
- 16. GUARD HOUSE



# AVERAGE MONTHLY TEMPERATURES

| 65° |
|-----|
| 70° |
| 75° |
| 75° |
| 79° |
| 82° |
| 85° |
| 85° |
| 79° |
| 75° |
| 70° |
| 65° |
|     |

Temperature in fahrenheit

#### FLIGHT TIMES