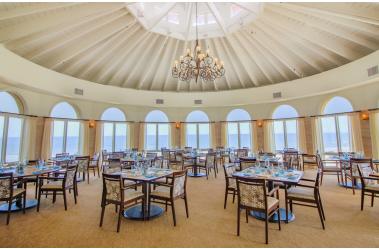

### the ocean room

This sophisticated ballroom offers panoramic views of Ponte Vedra Beach highlighted by *soaring* vaulted ceilings, offering a perfect balance of elegance and charm.

# RECEPTION GUIDE

|                    | Plated, Buffet, Stations<br>(Seating for All Guests)<br>Maximum Capacity: | Cocktails Heavy Hors D'Oeuvres, Stations (Limited Seating Reservations) Maximum Capacity: |
|--------------------|---------------------------------------------------------------------------|-------------------------------------------------------------------------------------------|
| The Conservatory   | 50                                                                        | 75                                                                                        |
| The Trellis        | 150                                                                       | 250                                                                                       |
| The Ocean Room     | 150                                                                       | 200                                                                                       |
| The Ocean Lawn     | 75                                                                        | 150                                                                                       |
| Fountain Courtyard | 60                                                                        | 100                                                                                       |
| The Palm Room      | 100                                                                       | 150                                                                                       |
|                    |                                                                           |                                                                                           |