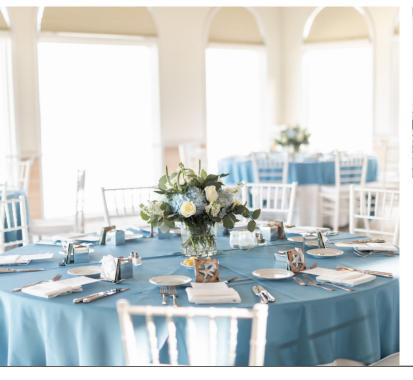

# RECEPTION GUIDE

|                    | Plated, Buffet, Stations<br>(Seating for All Guests)<br>Maximum Capacity: | Cocktails Heavy Hors D'Oeuvres, Stations (Limited Seating Reservations) Maximum Capacity: |
|--------------------|---------------------------------------------------------------------------|-------------------------------------------------------------------------------------------|
| The Conservatory   | 50                                                                        | 75                                                                                        |
| The Trellis        | 150                                                                       | 250                                                                                       |
| The Ocean Room     | 150                                                                       | 200                                                                                       |
| The Ocean Lawn     | 75                                                                        | 150                                                                                       |
| Fountain Courtyard | 60                                                                        | 100                                                                                       |
| The Palm Room      | 100                                                                       | 150                                                                                       |
|                    |                                                                           |                                                                                           |