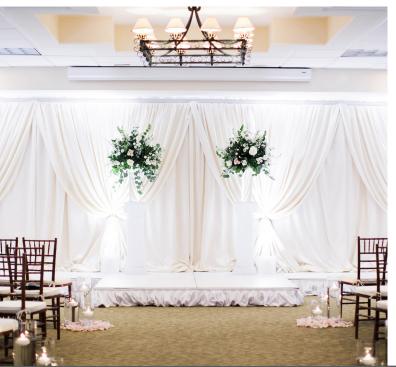

### CEREMONY OFFERINGS

The ceremony package includes your preferred oceanfront space for ceremony, an indoor back-up space in the event of inclement weather, a beach permit (if applicable), the set-up/break-down of our white folding chairs and a lavalier microphone with speaker(s) for your Officiant. Our Special Events Manager will coordinate your ceremony rehearsal and your ceremony on your wedding day.

# THE CONSERVATORY

With doors that spill out onto Trellis, this octagon shaped room stands out with its ceiling-high windows offering full views of the beach, ideal for ceremony back-up location, intimate dinners, and lounge area for when used in conjunction with the Trellis.