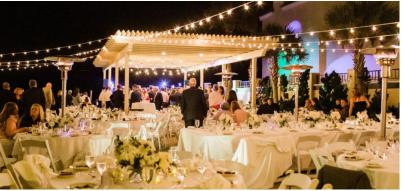

# RECEPTION GUIDE

|                    | Plated, Buffet, Stations<br>(Seating for All Guests)<br>Maximum Capacity: | Cocktails Heavy Hors D'Oeuvres, Stations (Limited Seating Reservations) Maximum Capacity: |
|--------------------|---------------------------------------------------------------------------|-------------------------------------------------------------------------------------------|
| The Conservatory   | 50                                                                        | 75                                                                                        |
| The Trellis        | 150                                                                       | 250                                                                                       |
| The Ocean Room     | 150                                                                       | 200                                                                                       |
| The Ocean Lawn     | 75                                                                        | 150                                                                                       |
| Fountain Courtyard | 60                                                                        | 100                                                                                       |
| The Palm Room      | 100                                                                       | 150                                                                                       |
|                    |                                                                           |                                                                                           |