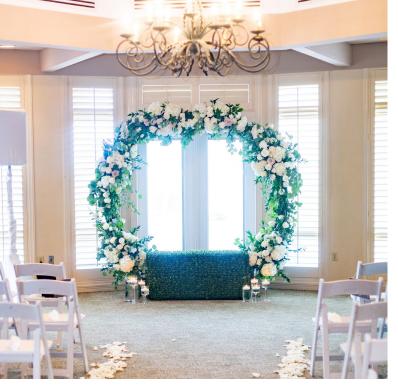

# THE CONSERVATORY

With doors that spill out onto Trellis, this octagon shaped room stands out with its ceiling-high windows offering full views of the beach, ideal for ceremony back-up location, intimate dinners, and lounge area for when used in conjunction with the Trellis.

# THE TRELLIS

Conveniently located adjacent to The Conservatory Room, this Oceanfront Mediterranean-Style area is used beautifully for ceremonies, cocktail hour, dinner receptions and day *after* brunch.