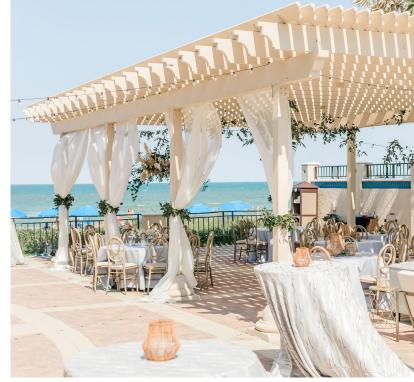

# THE TRELLIS

Conveniently located adjacent to The Conservatory Room, this Oceanfront Mediterranean-Style area is used beautifully for ceremonies, cocktail hour, dinner receptions and day *after* brunch.

### FOUNTAIN COURTYARD

Breathtakingly close to the beach, this quaint and dreamy Fountain Courtyard grants you with oceanfront elegance, perfect for ceremonies and cocktail receptions.